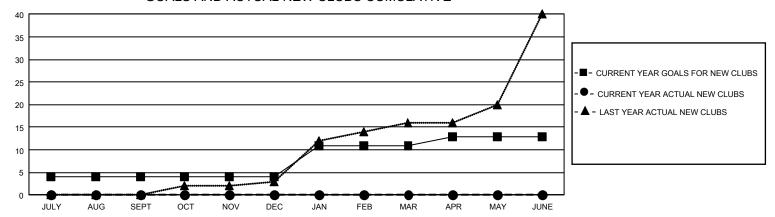

## GMT Constitutional Area 5 - C, Group A

REPORT DOES NOT INCLUDE CLUBS IN UNDISTRICTED AREAS.

| Clubs                 |               |           |               | Members               |                         |                         |                                                    |
|-----------------------|---------------|-----------|---------------|-----------------------|-------------------------|-------------------------|----------------------------------------------------|
| RESULTS FOR 2024-2025 |               |           |               | RESULTS FOR 2024-2025 |                         |                         |                                                    |
| QUARTER               | NEW CLUB GOAL | NEW CLUBS | DROPPED CLUBS | QUARTER MEN           | MBER GROWTH NET<br>GOAL | MEMBER GROWTH<br>ACTUAL | DROPPED MEMBERS<br>ACTUAL (including<br>transfers) |
| JULY/AUG/SEPT         | 12            | 0         | 0             | JULY/AUG/SEPT         | 80                      | 373                     | 95                                                 |
| OCT/NOV/DEC           | 0             | 0         | 0             | OCT/NOV/DEC           | 90                      | 0                       | 0                                                  |
| JAN/FEB/MAR           | 21            | 0         | 0             | JAN/FEB/MAR           | 90                      | 0                       | 0                                                  |
| APR/MAY/JUNE          | 6             | 0         | 0             | APR/MAY/JUNE          | 90                      | 0                       | 0                                                  |

## GOALS AND ACTUAL NEW CLUBS CUMULATIVE