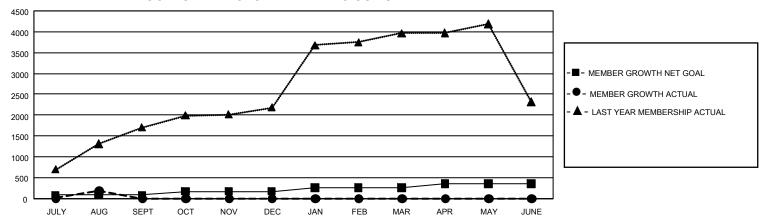

## GMT Constitutional Area 5 - C, Group A

REPORT DOES NOT INCLUDE CLUBS IN UNDISTRICTED AREAS.

| Clubs                 |               |           |               | Members               |                         |                         |                                                    |
|-----------------------|---------------|-----------|---------------|-----------------------|-------------------------|-------------------------|----------------------------------------------------|
| RESULTS FOR 2024-2025 |               |           |               | RESULTS FOR 2024-2025 |                         |                         |                                                    |
| QUARTER               | NEW CLUB GOAL | NEW CLUBS | DROPPED CLUBS | QUARTER MEN           | MBER GROWTH NET<br>GOAL | MEMBER GROWTH<br>ACTUAL | DROPPED MEMBERS<br>ACTUAL (including<br>transfers) |
| JULY/AUG/SEPT         | 12            | 0         | 0             | JULY/AUG/SEPT         | 80                      | 373                     | 95                                                 |
| OCT/NOV/DEC           | 0             | 0         | 0             | OCT/NOV/DEC           | 90                      | 0                       | 0                                                  |
| JAN/FEB/MAR           | 21            | 0         | 0             | JAN/FEB/MAR           | 90                      | 0                       | 0                                                  |
| APR/MAY/JUNE          | 6             | 0         | 0             | APR/MAY/JUNE          | 90                      | 0                       | 0                                                  |

## GOALS AND ACTUAL MEMBERS CUMULATIVE

| DROPPED CLUBS: 0 |    | 112 CLUBS OF 689 ADDED 1<br>OR MORE NEW MEMBERS | GENDER DISTRIBUTION         |                 |  |
|------------------|----|-------------------------------------------------|-----------------------------|-----------------|--|
|                  |    |                                                 | MALE                        | 11,824 (63.21%) |  |
|                  |    |                                                 | FEMALE                      | 6,871 (36.73%)  |  |
| DROPPED MEMBERS  |    |                                                 | NON BINARY                  | 0 (0.00%)       |  |
| DECEASED         | 0  |                                                 | PREFER NOT TO ANSWER        | 10 (0.05%)      |  |
| CLUB CANCELLED   | 0  |                                                 | TOTAL FAMILY UNIT MEMBERS   | 683             |  |
| OTHER            | 95 | CLICK HERE FOR                                  | TOTAL TARMET OF THE MEMBERS |                 |  |
| TOTAL            | 95 | CUMULATIVE MEMBERSHIP DATA                      | FAMILY MEMBERS PAYING HA    | LF DUES 366     |  |